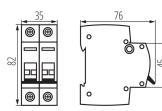

## **GENERAL DATA:**

Utilisation category: AC-22A Place of application: Indoors Norm: PN-EN 60947-3 Length [mm]: 76 Width [mm]: 35 Height [mm]: 82