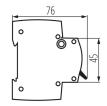

## **GENERAL DATA:**

**Utilisation category**: AC-22A

Colour: white

Place of application: Indoors

Norm: PN-EN 60947-3 Length [mm]: 76 Width [mm]: 35 Height [mm]: 82