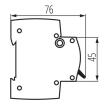

## **GENERAL DATA:**

**Utilisation category**: AC-22A **Place of application**: Indoors

Norm: PN-EN 60947-3 Length [mm]: 76 Width [mm]: 52.5 Height [mm]: 82