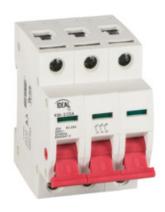

## **27251** KMI-3/25A

Modular switch disconnector

5905339272515

Switch disconnector is used to disconnect circuits loaded with rated current.

Number of modules: 3

IP class: 20