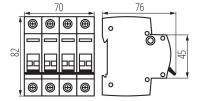

## **GENERAL DATA:**

**Utilisation category**: AC-22A **Place of application**: Indoors

Norm: PN-EN 60947-3 Length [mm]: 76 Width [mm]: 70 Height [mm]: 82

Number of modules: 4

IP class: 20