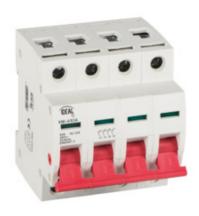

## **27250** KMI-4/63A

Modular switch disconnector

5905339272508

Switch disconnector is used to disconnect circuits loaded with rated current.