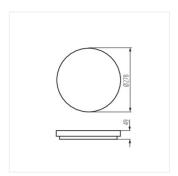

### VARSO LED 18W-WW-O

|                       |       | (W) | [lm] | Tc [K] |       | SENSOR    |
|-----------------------|-------|-----|------|--------|-------|-----------|
| VARSO LED 18W-WW-O    | 26440 | 18  | 1620 | 3000   | white |           |
| VARSO LED 18W-NW-O    | 26441 | 18  | 1700 | 4000   | white |           |
| VARSO LED 18W-WW-L    | 26442 | 18  | 1620 | 3000   | white |           |
| VARSO LED 18W-NW-L    | 26443 | 18  | 1700 | 4000   | white |           |
| VARSO LED 24W-WW-O    | 26444 | 24  | 2160 | 3000   | white |           |
| VARSO LED 24W-NW-O    | 26445 | 24  | 2280 | 4000   | white |           |
| VARSO LED 24W-WW-L    | 26446 | 24  | 2160 | 3000   | white |           |
| VARSO LED 24W-NW-L    | 26447 | 24  | 2280 | 4000   | white |           |
| VARSO LED 18W-NW-L-SE | 26980 | 18  | 1700 | 4000   | white | microwave |
| VARSO LED 18W-NW-O-SE | 26981 | 18  | 1700 | 4000   | white | microwave |
| VARSO LED 24W-NW-L-SE | 26983 | 24  | 2280 | 4000   | white | microwave |
| VARSO LED 24W-NW-O-SE | 26984 | 24  | 2280 | 4000   | white | microwave |

# Ceiling-mounted LED light fitting

VARSO LED 18W-O; VARSO LED 18W-O-SE

VARSO LED 18W-L; VARSO LED 18W-L-SE

VARSO LED 24W-O; VARSO LED 24W-O-SE

VARSO LED 24W-L; VARSO LED 24W-L-SE

VARSO LED 18W-O; VARSO LED 18W-O-SE