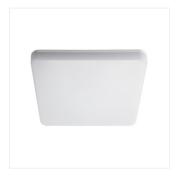

Kanlux VARSO LED is a family of hermetic ceiling light fixtures with an integrated LED light source. It is a great choice both for investment (housing co-operatives, hotels) and for individual households where increased resistance to humidity (IP54) is needed.

# Ceiling-mounted LED light fitting

VARSO LED 18W-O; VARSO LED 18W-O-SE

VARSO LED 18W-L; VARSO LED 18W-L-SE

VARSO LED 24W-O; VARSO LED 24W-O-SE

VARSO LED 24W-L; VARSO LED 24W-L-SE

VARSO LED 18W-O; VARSO LED 18W-O-SE