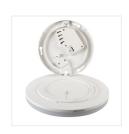

- PZH attestation: Number BK/K/0352/01/2018, valid until 2023-05-30
- VARSO LED + SE version with a motion sensor
- Enclosure material: plasticLampshade material: plastic

Date of issue: 13.12.2019. 08:44