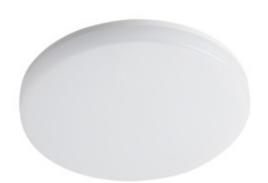

Kanlux VARSO LED is a family of hermetic ceiling light fixtures with an integrated LED light source. It is a great choice both for investment (housing co-operatives, hotels) and for individual households where increased resistance to humidity (IP54) is needed.