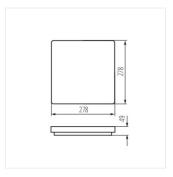

### VARSO LED 18W-WW-O

|                       |       | (W) | [lm] | Tc [K] |       | SENSOR    |
|-----------------------|-------|-----|------|--------|-------|-----------|
| VARSO LED 18W-WW-O    | 26440 | 18  | 1620 | 3000   | white |           |
| VARSO LED 18W-NW-O    | 26441 | 18  | 1700 | 4000   | white |           |
| VARSO LED 18W-WW-L    | 26442 | 18  | 1620 | 3000   | white |           |
| VARSO LED 18W-NW-L    | 26443 | 18  | 1700 | 4000   | white |           |
| VARSO LED 24W-WW-O    | 26444 | 24  | 2160 | 3000   | white |           |
| VARSO LED 24W-NW-O    | 26445 | 24  | 2280 | 4000   | white |           |
| VARSO LED 24W-WW-L    | 26446 | 24  | 2160 | 3000   | white |           |
| VARSO LED 24W-NW-L    | 26447 | 24  | 2280 | 4000   | white |           |
| VARSO LED 18W-NW-L-SE | 26980 | 18  | 1700 | 4000   | white | microwave |
| VARSO LED 18W-NW-O-SE | 26981 | 18  | 1700 | 4000   | white | microwave |
| VARSO LED 24W-NW-L-SE | 26983 | 24  | 2280 | 4000   | white | microwave |
| VARSO LED 24W-NW-O-SE | 26984 | 24  | 2280 | 4000   | white | microwave |

VARSO LED 18W-L; VARSO LED 18W-L-SE

VARSO LED 24W-O; VARSO LED 24W-O-SE

VARSO LED 24W-L; VARSO LED 24W-L-SE