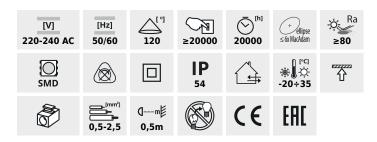

### VARSO LED 18W-WW-O

|                       |       | (W) | [lm] | Tc [K] |       | SENSOR    |
|-----------------------|-------|-----|------|--------|-------|-----------|
| VARSO LED 18W-WW-O    | 26440 | 18  | 1620 | 3000   | white |           |
| VARSO LED 18W-NW-O    | 26441 | 18  | 1700 | 4000   | white |           |
| VARSO LED 18W-WW-L    | 26442 | 18  | 1620 | 3000   | white |           |
| VARSO LED 18W-NW-L    | 26443 | 18  | 1700 | 4000   | white |           |
| VARSO LED 24W-WW-O    | 26444 | 24  | 2160 | 3000   | white |           |
| VARSO LED 24W-NW-O    | 26445 | 24  | 2280 | 4000   | white |           |
| VARSO LED 24W-WW-L    | 26446 | 24  | 2160 | 3000   | white |           |
| VARSO LED 24W-NW-L    | 26447 | 24  | 2280 | 4000   | white |           |
| VARSO LED 18W-NW-L-SE | 26980 | 18  | 1700 | 4000   | white | microwave |
| VARSO LED 18W-NW-O-SE | 26981 | 18  | 1700 | 4000   | white | microwave |
| VARSO LED 24W-NW-L-SE | 26983 | 24  | 2280 | 4000   | white | microwave |
| VARSO LED 24W-NW-O-SE | 26984 | 24  | 2280 | 4000   | white | microwave |

- PZH attestation: Number BK/K/0352/01/2018, valid until 2023-05-30
- VARSO LED + SE version with a motion sensor
- Enclosure material: plasticLampshade material: plastic

Date of issue: 13.12.2019. 08:44