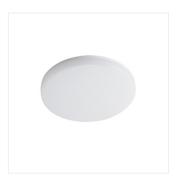

# Ceiling-mounted LED light fitting

VARSO LED 18W-O; VARSO LED 18W-O-SE

VARSO LED 18W-L; VARSO LED 18W-L-SE

VARSO LED 24W-O; VARSO LED 24W-O-SE

VARSO LED 24W-L; VARSO LED 24W-L-SE

VARSO LED 18W-O; VARSO LED 18W-O-SE

VARSO LED 18W-L; VARSO LED 18W-L-SE

VARSO LED 24W-O; VARSO LED 24W-O-SE

VARSO LED 24W-L; VARSO LED 24W-L-SE