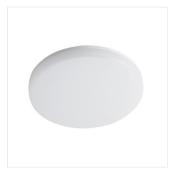

Kanlux VARSO LED is a family of hermetic ceiling light fixtures with an integrated LED light source. It is a great choice both for investment (housing co-operatives, hotels) and for individual households where increased resistance to humidity (IP54) is needed.

# Ceiling-mounted LED light fitting

VARSO LED 18W-O; VARSO LED 18W-O-SE

VARSO LED 18W-L; VARSO LED 18W-L-SE

VARSO LED 24W-O; VARSO LED 24W-O-SE

VARSO LED 24W-L; VARSO LED 24W-L-SE

VARSO LED 18W-O; VARSO LED 18W-O-SE