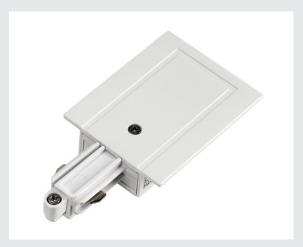

## FEED-IN for 240V 1-phase recessed track

## white, earth electrode left

Feed-in for the 240V 1-phase recessed track system. You can also choose the ground conductor's position left or right for the feed depending on your individual installation. More detailed information can be provided on request.

## **TECHNICAL DATA**

| Item no.:          | 143231          |
|--------------------|-----------------|
| Nominal voltage    | 250V ~50/60Hz V |
| Length             | 10.8 cm         |
| Width              | 5.5 cm          |
| Height             | 2.0 cm          |
| Installation width | 3.5 cm          |
| Net weight         | 0.041 kg        |
| Gross weight       | 0.044 kg        |
| IP Code            | IP 20           |
| Safety class       | 1               |
| Assembly           | Recessed        |
| Assembly details   | Ceiling         |
| Color              | white           |
| BIG WHITE Page     | 526             |