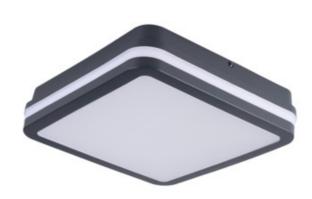

# **33349** BENO N 18W NW-L-GR

## Ceiling-mounted LED light fitting

5905339333490

Kanlux BENO luminaries that's unique design and unique light effect. They were created on the basis of individual order of Kanlux, and their designs were registered by us at the patent office. Kanlux BENO LED also provides high weather resistance (IP54), quick and easy installation on the ceiling or wall, and Beno is equipped with the adjustable movement sensor. Kanlux BENO LED is a multifunctional fitting, which due to its design and its technical aspects, we can apply practically anywhere.

#### **GENERAL DATA:**

Colour: graphite

Place of assembly: wall mounted, ceiling mounted

Place of application: Indoors and outdoors

**Minimum distance from the illuminated object**: 0,5m **Possibility of fixture-loop-through connection**: yes