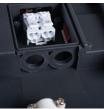

Ambient temperature range to which the product can be

exposed: -15÷35

**Enclosure material**: plastic

**Connection type**: Self-clamping block

Range of sections of wires used [mm $^2$ ]:  $0.5 \div 1.5$ 

The fixture set includes built-in LED's with the following