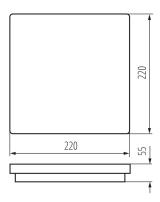

Compatible with a dimmer: no Replaceable light source: no

Length [mm]: 220 Width [mm]: 220 Height [mm]: 55

Integrated LED light source: yes