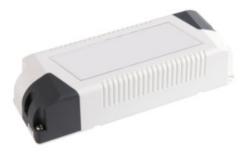

CV power supply unit

5905339268112

Kanlux POWELED is an electronic constant-voltage power supply unit. It is used for powering LED belts such as LEDS P or LEDS B.

## **GENERAL DATA:**

Colour: white Place of application: Indoors Possibility of installation on a normally flammable surface: yes Length [mm]: 157 Width [mm]: 54 Height [mm]: 36