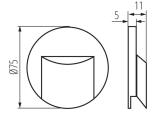

## GENERAL DATA:

To be built into the wall: yes Colour: white Place of assembly: Recessed mount in the wall Place of application: Indoors Minimum distance from the illuminated object: 0,1m Compatible with a dimmer: no Replaceable light source: no Required diameter of the assembly box [Ømm]: 60 Assembly-hole dimensions [mm]: 60 Integrated LED light source: yes