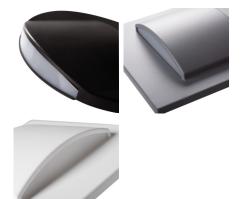

Staircase LED light fitting

5905339333223

🕜 Ø60

Kanlux ERINUS is a unique series of premium stairwaf fittings made of plastic. These luminaires are characterized by exceptional lightness due to the materials from which they were made, and at the same time they are made with great precision and attention to detail. Kanlux ERINUS are very thin, so they flush with the wall line and make it a discreet decoration. We have three colors to choose (white, black and gray), two colors of light (warm and neutral light) and three different models of luminaires. The Kanlux ERINUS L is a square luminaire glowing in one direction, the LL model shines in both directions, and the Kanlux ERINUS O is a round luminaire glowing in one direction.

## GENERAL DATA:

To be built into the wall: yes Colour: white Place of assembly: Recessed mount in the wall Place of application: Indoors Minimum distance from the illuminated object: 0,1m Compatible with a dimmer: no Replaceable light source: no Required diameter of the assembly box [Ømm]: 60 Assembly-hole dimensions [mm]: 60 Integrated LED light source: yes