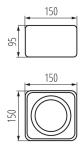

insulating material: yes Light source included: no Length [mm]: 150

Width [mm]: 150 Height [mm]: 95