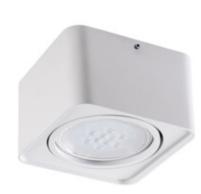

### Ceiling-mounted spotlight fitting

5905339332707

Kanlux TUBEO ES are surface-mounted luminaires that allow us to direct light in any direction thanks to two-axis adjustment. It is a fixture that is characterized by above-average aesthetics and excellent finish quality. In addition, these luminaires will include elegant and efficient light sources ES-111. Kanlux TUBEO ES will find use in places - such as showrooms or boutiques, but also in our homes. Here you need to highligh the unique shape (rounded corners), which adds a setting of subtlety. The luminaires are available in two colors - matt white and black.

#### **GENERAL DATA:**

Colour: white

Place of assembly: ceiling mounted Place of application: Indoors

Minimum distance from the illuminated object: 0,5m

Replaceable light source: yes

The product is not suitable to be covered with a heat-