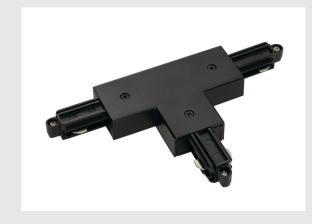

## T-CONNECTOR for 1-phase high-voltage surface-mounted track

## black, earth electrode left

T-connector with feed capability for the 1-phase high-voltage surface-mounted track system. Available in various colour versions, you can also choose the ground conductor's position left or right depending on your individual installation. More detailed information can be provided on request.