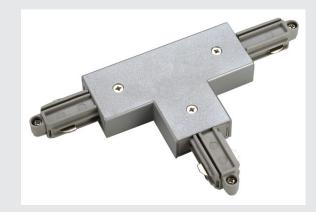

## T-CONNECTOR for 1-phase high-voltage surface-mounted track

## silver-grey, earth electrode right

T-connector with feed capability for the 1-phase high-voltage surface-mounted track system. Available in various colour versions, you can also choose the ground conductor's position left or right depending on your individual installation. More detailed information can be provided on request.