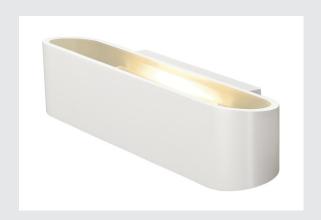

## OSSA 300 wall light

QT-DE12, oval, up/down, white, L/W/H 30/8/6.5 cm, max. 120W  $\,$ 

The wall light OSSA 300 sets a strong, modern design accent by its form, which is emphasised by the illumination properties of the operated R7s halogen tube. Prepared for wall mounting, the OSSA 300 R7s is available in several colour version and supplied ready for direct connection to 230V mains supply.