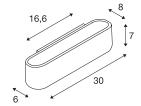

## **TECHNICAL DATA**

| Item no.:               | 151411          |
|-------------------------|-----------------|
| Socket                  | R7s 118mm       |
| Lamp                    | QT-DE12         |
| Number of sockets       | 1               |
| Lamps included          | 0               |
| Primary nominal voltage | 230V ~50Hz mA/V |
| Width                   | 30.0 cm         |
| Height                  | 6.5 cm          |
| Depth                   | 8.0 cm          |
| Net weight              | 0.983 kg        |
| Gross weight            | 1.231 kg        |
| IP Code                 | IP 20           |
| Safety class            | 1               |
| Assembly                | Surface         |
| Assembly details        | Wall            |
| Wattage                 | 120 W           |
| Color                   | white           |
| UGR≤                    | 23              |
| BIG WHITE Page          | 224             |