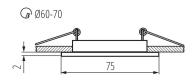

## GENERAL DATA:

Colour: black matt Necessity of using self-shielding lamps: yes Place of assembly: Recessed mount in the ceiling Place of application: Indoors Minimum distance from the illuminated object: 0,5m Replaceable light source: yes The product is not suitable to be installed on a normally flammable surface: >35W The product is not suitable to be covered with a heatinsulating material: yes Light source included: no Height [mm]: 26 Diameter [mm]: 75 Assembly hole [mm]: Ø60-70 Wire length [m]: 0.12