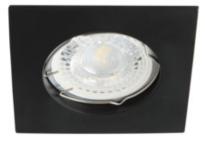

## Ceiling-mounted spotlight fitting

5905339259905

Kanlux NAVI is a family of simple in their form, diverse spotbeam holders with very broad possibilities of use.

## GENERAL DATA:

Colour: black matt Necessity of using self-shielding lamps: yes Place of assembly: Recessed mount in the ceiling Place of application: Indoors Minimum distance from the illuminated object: 0,5m Replaceable light source: yes The product is not suitable to be installed on a normally flammable surface: >35W The product is not suitable to be covered with a heatinsulating material: yes Light source included: no Height [mm]: 26 Diameter [mm]: 75 Assembly hole [mm]: Ø60-70 Wire length [m]: 0.12