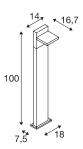

## **TECHNICAL DATA**

| Item no.:                           | 1002992                                  |  |  |
|-------------------------------------|------------------------------------------|--|--|
| Primary nominal voltage             | 100-277V ~50/60Hz mA/V                   |  |  |
| Secondary power / secondary voltage | 300 mA/V                                 |  |  |
| Length                              | 14.0 cm                                  |  |  |
| Width                               | 3.6 cm                                   |  |  |
| Height                              | 100.0 cm                                 |  |  |
| Net weight                          | 3.581 kg                                 |  |  |
| Gross weight                        | 4.49 kg                                  |  |  |
| IP Code                             | IP 55                                    |  |  |
| Safety class                        | 1                                        |  |  |
| Impact resistance class             | IK03                                     |  |  |
| Impact resistance                   | 0,34999999999999999999999999999999999999 |  |  |
| Assembly                            | Surface                                  |  |  |
| Assembly details                    | Ground                                   |  |  |
| Wattage                             | 14 W                                     |  |  |
| Lumen                               | 750 lm                                   |  |  |
| Colour temperature                  | 3000/4000 Kelvin                         |  |  |
| Color                               | anthracite                               |  |  |
| LXXBXX data                         | 70/50                                    |  |  |
| Service life                        | 50000 h                                  |  |  |
| Ambient temperature                 | 40 °C                                    |  |  |
| Minimum ambient temperature         | -25 °C                                   |  |  |
|                                     | •                                        |  |  |