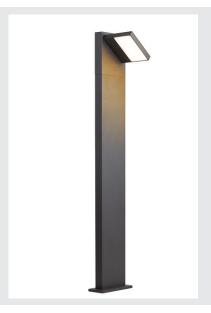

## **ABRIDOR POLE 100**

## Outdoor LED floor stand IP55 anthracite 3000/4000K

The aluminium luminaires in the ABRIDOR family provide solutions for the wall light and floor stand area. Thanks to its IP55 protection class, the luminaires are suitable for outdoor use. The electrical connection is made directly to the 230V mains power supply. The unusual lamp head means that the built-in LED has particularly wide light distribution.

## **TECHNICAL DATA**

| Item no.:                           | 1002992                                  |  |  |
|-------------------------------------|------------------------------------------|--|--|
| Primary nominal voltage             | 100-277V ~50/60Hz mA/V                   |  |  |
| Secondary power / secondary voltage | 300 mA/V                                 |  |  |
| Length                              | 14.0 cm                                  |  |  |
| Width                               | 3.6 cm                                   |  |  |
| Height                              | 100.0 cm                                 |  |  |
| Net weight                          | 3.581 kg                                 |  |  |
| Gross weight                        | 4.49 kg                                  |  |  |
| IP Code                             | IP 55                                    |  |  |
| Safety class                        | 1                                        |  |  |
| Impact resistance class             | IK03                                     |  |  |
| Impact resistance                   | 0,34999999999999999999999999999999999999 |  |  |
| Assembly                            | Surface                                  |  |  |
| Assembly details                    | Ground                                   |  |  |
| Wattage                             | 14 W                                     |  |  |
| Lumen                               | 750 lm                                   |  |  |
| Colour temperature                  | 3000/4000 Kelvin                         |  |  |
| Color                               | anthracite                               |  |  |
| LXXBXX data                         | 70/50                                    |  |  |
| Service life                        | 50000 h                                  |  |  |
| Ambient temperature                 | 40 °C                                    |  |  |
| Minimum ambient temperature         | -25 °C                                   |  |  |
|                                     | •                                        |  |  |