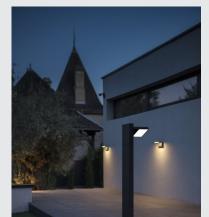

## **ABRIDOR POLE 100**

## Outdoor LED floor stand IP55 anthracite 3000/4000K

The aluminium luminaires in the ABRIDOR family provide solutions for the wall light and floor stand area. Thanks to its IP55 protection class, the luminaires are suitable for outdoor use. The electrical connection is made directly to the 230V mains power supply. The unusual lamp head means that the built-in LED has particularly wide light distribution.