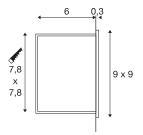

## **TECHNICAL DATA**

| Item no.:                           | 1002982                |
|-------------------------------------|------------------------|
| Primary nominal voltage             | 100-240V ~50/60Hz mA/V |
| Secondary power / secondary voltage | 24 mA/V                |
| Width                               | 9.0 cm                 |
| Height                              | 9.0 cm                 |
| Depth                               | 4.5 cm                 |
| Net weight                          | 0.133 kg               |
| Gross weight                        | 0.206 kg               |
| IP Code                             | IP 20                  |
| Safety class                        | Ш                      |
| Assembly                            | Recessed               |
| Assembly details                    | Wall                   |
| Wattage                             | 1.3 W                  |
| Lumen                               | 14 lm                  |
| Colour temperature                  | 3000 Kelvin            |
| Color                               | white                  |
| CRI                                 | >80                    |
| Binning                             | 6                      |
| LXXBXX data                         | 70/50                  |
| Service life                        | 30000 h                |
| Maximum ambient temperature         | 40 °C                  |
| BIG WHITE Page                      | 388                    |
|                                     | <del></del>            |