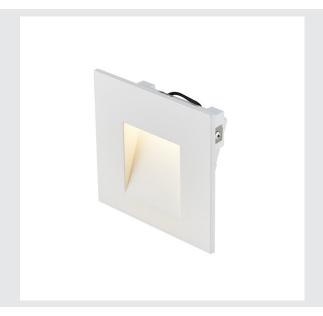

## Indoor recessed wall light 3000K white

Aluminium recessed wall light MOBALA WL. The invisibly installed LED emits its light indirectly onto the surface to be illuminated. This makes glare-free illumination of walkways and staircases possible, for example. The MOBALA recessed fitting is available with a white housing. An installation frame and a mounting box for installation in masonry are optionally available. This luminaire contains built-in LED lamps.