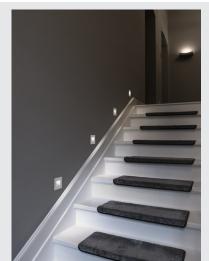

## Indoor recessed wall light 3000K white

Aluminium recessed wall light MOBALA WL. The invisibly installed LED emits its light indirectly onto the surface to be illuminated. This makes glare-free illumination of walkways and staircases possible, for example. The MOBALA recessed fitting is available with a white housing. An installation frame and a mounting box for installation in masonry are optionally available. This luminaire contains built-in LED lamps.