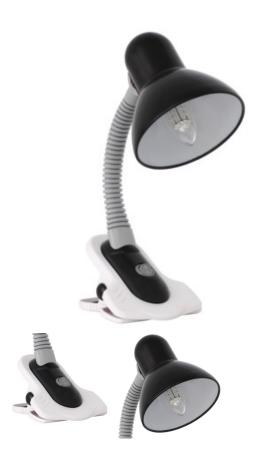

## **07151** SUZI HR-60-B

Desk lamp

5905339071514

Kanlux SUZI is a simple desk lamp. It is available in several uniform colour versions. Kanlux SUZI has an adjustable arm and a clip thanks to which you can fix the lamp on a desk edge or on a shelf.

#### **GENERAL DATA:**

Colour: black

Place of assembly: On the floor Place of application: Indoors

Minimum distance from the illuminated object: 0,2m

On switch: yes

**Replaceable light source**: yes **Light source included**: no

### ADDITIONAL INFORMATION:

- flexible exterior arm
- clip-on installation