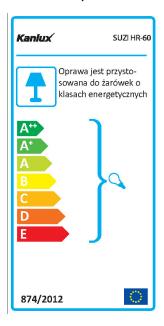

#### TECHNICAL DATA:

Rated voltage [V]: 220-240 AC Rated frequency [Hz]: 50/60 Maximum power [W]: max 40

Class of protection against electric shock: ||

Lampshade material: steel

**Cap**: E27

The fixture is adapted to the light sources of the

following energy classes: A++,A+,A,B,C,D,E

Enclosure material: plastic

Connection type: Cable terminated with a plug The fixture is movable horizontally [°]: 360 The fixture is movable vertically [°]: 360