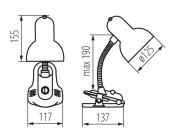

## **07151** SUZI HR-60-B

Desk lamp

5905339071514









Kanlux SUZI is a simple desk lamp. It is available in several uniform colour versions. Kanlux SUZI has an adjustable arm and a clip thanks to which you can fix the lamp on a desk edge or on a shelf.

#### **GENERAL DATA:**

Colour: black

Place of assembly: On the floor Place of application: Indoors

Minimum distance from the illuminated object: 0,2m

On switch: yes

**Replaceable light source**: yes **Light source included**: no

Length [mm]: 117 Width [mm]: 137 Height MAX [mm]: 190 Cable length [m]: 1.5

#### TECHNICAL DATA:

Rated voltage [V]: 220-240 AC Rated frequency [Hz]: 50/60 Maximum power [W]: max 40

Class of protection against electric shock: ||

Lampshade material: steel

**Cap**: E27

The fixture is adapted to the light sources of the

following energy classes: A++,A+,A,B