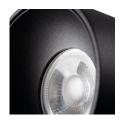

### Ceiling-mounted spotlight fitting

5905339275677

The Kanlux RITI is in aluminium, the sandblasted surface structure is matte-lacquered, and the reflector is covered with a layer of gold-copper lacquer with a shiny pigment. The Kanlux RITI series is characterised by good-quality workmanship and modern design. It can be successfully used as a stand-alone lighting system, or as a combination of several fixtures.

#### **TECHNICAL DATA:**

Rated voltage [V]: 220-240 AC Rated frequency [Hz]: 50 Maximum power [W]: max 25

Class of protection against electric shock: |

**Light source**: PAR16

Cap: GU10

Ambient temperature range to which the product can be