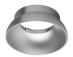

# 27567 RITI GU10 B/B

### Ceiling-mounted spotlight fitting

5905339275677

The Kanlux RITI is in aluminium, the sandblasted surface structure is matte-lacquered, and the reflector is covered with a layer of gold-copper lacquer with a shiny pigment. The Kanlux RITI series is characterised by good-quality workmanship and modern design. It can be successfully used as a stand-alone lighting system, or as a combination of several fixtures.

### GENERAL DATA:

Colour: black

Place of assembly: ceiling mounted Place of application: Indoors

Minimum distance from the illuminated object: 0,5m

**Replaceable light source**: yes **Light source included**: no

Height [mm]: 110 Diameter [mm]: 85