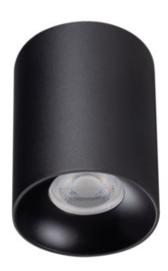

### Ceiling-mounted spotlight fitting

5905339275677

The Kanlux RITI is in aluminium, the sandblasted surface structure is matte-lacquered, and the reflector is covered with a layer of gold-copper lacquer with a shiny pigment. The Kanlux RITI series is characterised by good-quality workmanship and modern design. It can be successfully used as a stand-alone lighting system, or as a combination of several fixtures.

### GENERAL DATA:

Colour: black

Place of assembly: ceiling mounted Place of application: Indoors

Minimum distance from the illuminated object: 0,5m

**Replaceable light source**: yes **Light source included**: no

Height [mm]: 110 Diameter [mm]: 85