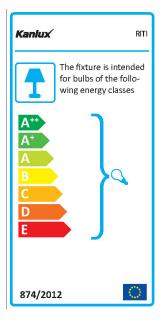

exposed: 5÷25

The fixture is adapted to the light sources of the

following energy classes: A++,A+,A,B,C,D,E

**Enclosure material**: aluminum alloy **Connection type**: Bolt terminal block

Range of sections of wires used [mm $^2$ ]: 0,75 $\div$ 1,5