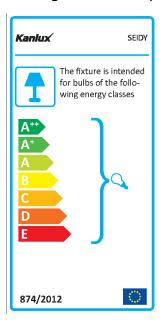

exposed: 5÷25

The fixture is adapted to the light sources of the

following energy classes: A++,A+,A,B,C,D,E

Enclosure material: aluminum alloy Connection type: Free cable ends Wire diameter [mm<sup>2</sup>]: 0.75