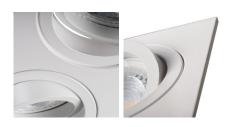

**Lighting-fixture angle regulation**: in one axis **Lighting-fixture angle regulation** [°]: 30

IP class: 20