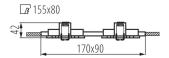

Length [mm]: 170 Width [mm]: 90 Height [mm]: 39

Assembly hole [mm]: 155x80

Wire length [m]: 0.12