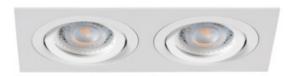

## **19455** SEIDY CT-DTL250-W/M

### Ceiling-mounted spotlight fitting

5905339194558

Kanlux SEIDY is a popular family of holders in which you can choose from 1 to 4 light points. You will compose ideal lighting of coffee shops, hotel interiors and privacy interiors of them.

#### **GENERAL DATA:**

Colour: matte white

**Necessity of using self-shielding lamps**: yes **Place of assembly**: Recessed mount in the ceiling

Place of application: Indoors

Minimum distance from the illuminated object: 0,5m