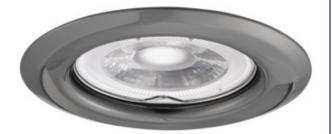

### Ceiling-mounted spotlight fitting

5905339003287

# C€ERE

Kanlux ARGUS are the most popular and at the same time the simplest eye in its form. Diversity of shapes and colours will make each fan of classics find something for themselves among them. Bulbs with Gx5.3 (12V) light bulb base match the Kanlux ARGUS eyes.

#### GENERAL DATA:

Colour: graphite Necessity of using self-shielding lamps: yes Place of assembly: Recessed mount in the ceiling Place of application: Indoors Minimum distance from the illuminated object: 0,5m Replaceable light source: yes The product is not suitable to be installed on a normally flammable surface: >35W The product is not suitable to be covered with a heatinsulating material: yes Light source included: no Height [mm]: 34 Diameter [mm]: 82 Assembly hole [mm]: Ø60-70 Wire length [m]: 0.12