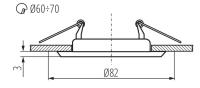

#### GENERAL DATA:

Colour: graphite Necessity of using self-shielding lamps: yes Place of assembly: Recessed mount in the ceiling Place of application: Indoors Minimum distance from the illuminated object: 0,5m Replaceable light source: yes The product is not suitable to be installed on a normally flammable surface: >35W The product is not suitable to be covered with a heatinsulating material: yes Light source included: no Height [mm]: 34 Diameter [mm]: 82 Assembly hole [mm]: Ø60-70 Wire length [m]: 0.12