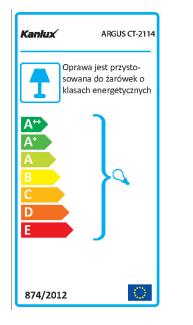

#### TECHNICAL DATA:

Rated voltage [V]: 12 AC; 12 DC Maximum power [W]: max 50 Class of protection against electric shock: III Light source: MR16 Cap: Gx5,3 Ambient temperature range to which the product can be exposed: 5÷25 The fixture is adapted to the light sources of the following energy classes: A++,A+,A,B,C,D,E Enclosure material: steel Connection type: Free cable ends Wire diameter [mm<sup>2</sup>]: 0.75 Lighting-fixture angle regulation: none IP class: 20