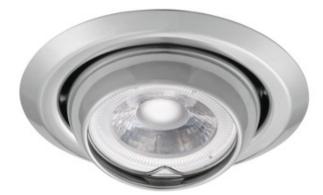

## Ceiling-mounted spotlight fitting

5905339003096

Kanlux ARGUS are the most popular and at the same time the simplest eye in its form. Diversity of shapes and colours will make each fan of classics find something for themselves among them. Bulbs with Gx5.3 (12V) light bulb base match the Kanlux ARGUS eyes.

#### GENERAL DATA:

Colour: chrome Necessity of using self-shielding lamps: yes Place of assembly: Recessed mount in the ceiling Place of application: Indoors Minimum distance from the illuminated object: 0,5m Replaceable light source: yes The product is not suitable to be installed on a normally flammable surface: >35W The product is not suitable to be covered with a heatinsulating material: yes Light source included: no Height [mm]: 44 Diameter [mm]: 100 Assembly hole [mm]: Ø80-90 Wire length [m]: 0.12