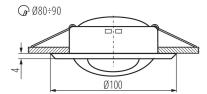

#### GENERAL DATA:

Colour: chrome Necessity of using self-shielding lamps: yes Place of assembly: Recessed mount in the ceiling Place of application: Indoors Minimum distance from the illuminated object: 0,5m Replaceable light source: yes The product is not suitable to be installed on a normally flammable surface: >35W The product is not suitable to be covered with a heatinsulating material: yes Light source included: no Height [mm]: 44 Diameter [mm]: 100 Assembly hole [mm]: Ø80-90 Wire length [m]: 0.12