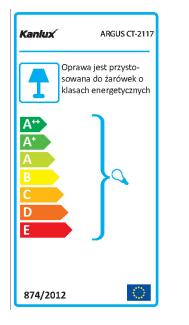

#### **TECHNICAL DATA:**

Rated voltage [V]: 12 AC; 12 DC Maximum power [W]: max 50 Class of protection against electric shock: III Light source: MR16 Cap: Gx5,3 Ambient temperature range to which the product can be exposed: 5÷25 The fixture is adapted to the light sources of the following energy classes: A++,A+,A,B,C,D,E Enclosure material: steel Connection type: Free cable ends Wire diameter [mm<sup>2</sup>]: 0.75 Lighting-fixture angle regulation: in one axis Lighting-fixture angle regulation [°]: 45 IP class: 20