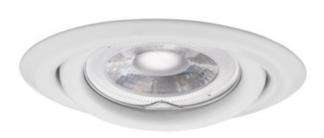

## **00307** ARGUS CT-2115-W

Ceiling-mounted spotlight fitting

5905339003072

Kanlux ARGUS are the most popular and at the same time the simplest eye in its form. Diversity of shapes and colours will make each fan of classics find something for themselves among them. Bulbs with Gx5.3 (12V) light bulb base match the Kanlux ARGUS eyes.

#### **GENERAL DATA:**

Colour: white

**Necessity of using self-shielding lamps**: yes **Place of assembly**: Recessed mount in the ceiling

Place of application: Indoors

Minimum distance from the illuminated object: 0,5m

### TECHNICAL DATA:

Rated voltage [V]: 12 AC; 12 DC Maximum power [W]: max 50

Class of protection against electric shock: III

Light source: MR16

Cap: Gx5,3

Ambient temperature range to which the product can be