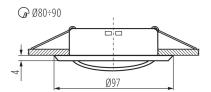

Height [mm]: 24 Diameter [mm]: 97

Assembly hole [mm]: Ø80-90

Wire length [m]: 0.12