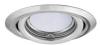

## **00307** ARGUS CT-2115-W

Ceiling-mounted spotlight fitting

5905339003072

Kanlux ARGUS are the most popular and at the same time the simplest eye in its form. Diversity of shapes and colours will make each fan of classics find something for themselves among them. Bulbs with Gx5.3 (12V) light bulb base match the Kanlux ARGUS eyes.

#### **GENERAL DATA:**

Colour: white

**Necessity of using self-shielding lamps**: yes **Place of assembly**: Recessed mount in the ceiling

Place of application: Indoors

Minimum distance from the illuminated object: 0,5m

### TECHNICAL DATA:

Rated voltage [V]: 12 AC; 12 DC Maximum power [W]: max 50

Class of protection against electric shock: III

Light source: MR16

Cap: Gx5,3

Ambient temperature range to which the product can be