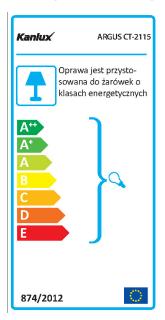

exposed: 5÷25

The fixture is adapted to the light sources of the

following energy classes: A++,A+,A,B,C,D,E

Enclosure material: steel

Connection type: Free cable ends Wire diameter [mm<sup>2</sup>]: 0.75

**Lighting-fixture angle regulation**: in one axis **Lighting-fixture angle regulation** [°]: 15