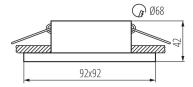

Decorative ring without a ceramic frame: yes

Replaceable light source: yes

The product is not suitable to be covered with a heat-

insulating material: yes Light source included: no

Length [mm]: 92 Width [mm]: 92 Height [mm]: 42

Assembly hole [mm]: Ø68