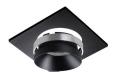

## **29132** SIMEN DSL SR/B/B

Ring for spotlight fittings

5905339291325

Kanlux SIMEN DSL is a fixture which consists of three parts - ring, body and base. Our range includes prepared colour sets in classic black and white, or fixtures with silver and gold elements, which will fit in with your interior, where they will become a visible decoration. You can also replace individual elements with other Kanlux SIMEN DSL fixture sets you already have.

Decorative ring without a ceramic frame: yes

Replaceable light source: yes

The product is not suitable to be covered with a heat-

insulating material: yes Light source included: no

Length [mm]: 92 Width [mm]: 92 Height [mm]: 42