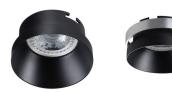

## **29132** SIMEN DSL SR/B/B

Ring for spotlight fittings

5905339291325

Kanlux SIMEN DSL is a fixture which consists of three parts - ring, body and base. Our range includes prepared colour sets in classic black and white, or fixtures with silver and gold elements, which will fit in with your interior, where they will become a visible decoration. You can also replace individual elements with other Kanlux SIMEN DSL fixture sets you already have.

#### **GENERAL DATA:**

Colour: silver / black / black

**Necessity of using self-shielding lamps**: yes **Place of assembly**: Recessed mount in the ceiling

Place of application: Indoors

Minimum distance from the illuminated object: 0,5m

Decorative ring without a ceramic frame: yes

Replaceable light source: yes

The product is not suitable to be covered with a heat-

insulating material: yes Light source included: no

Length [mm]: 92 Width [mm]: 92 Height [mm]: 42