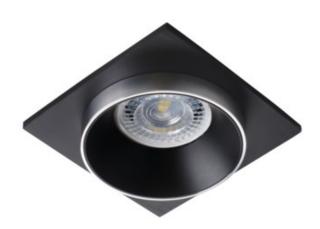

## **29132** SIMEN DSL SR/B/B

Ring for spotlight fittings

5905339291325

Kanlux SIMEN DSL is a fixture which consists of three parts - ring, body and base. Our range includes prepared colour sets in classic black and white, or fixtures with silver and gold elements, which will fit in with your interior, where they will become a visible decoration. You can also replace individual elements with other Kanlux SIMEN DSL fixture sets you already have.

# 29132 SIMEN DSL SR/B/B