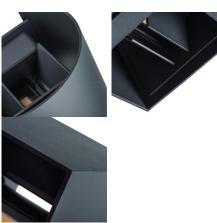

# **ADDITIONAL INFORMATION:**

• Beam-angle adjustment

KANLUX S.A. (kat 28993) REKA LED EL 7W-O-W / LDC (Polar)

Luminaire: KANLUX S.A. (kat 28993) REKA LED EL 7W-O-W Lamps: 1 x REKA LED EL 7W-O-W