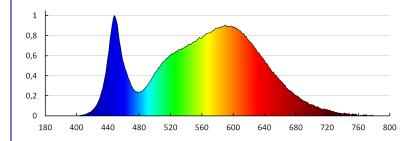

#### TECHNICAL DATA:

Rated voltage [V]: 220-240 AC Rated frequency [Hz]: 50/60 Maximum power [W]: 7

Class of protection against electric shock: |

Diode type: LED COB

Luminous flux [lm]: max 510
Colour temperature: white
Colour temperature [K]: 4000
Colour uniformity [SDCM]: ≤6
Colour-rendering index Ra: ≥80