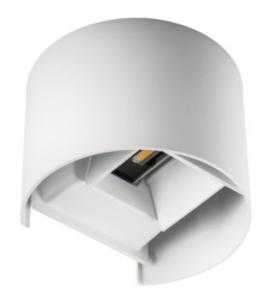

### Facade luminaire

5905339289933

TThe main advantage of the Kanlux REKA LED is an interesting visual effect, which the lamp creates when switched on, as well as the free luminous flux adjustment by means of masking flaps. The Kanlux REKA LED can be used for building-facade lighting.

Fixture lighting direction: up and down

Length [mm]: 135 Width [mm]: 115 Height [mm]: 100

Integrated LED light source: yes