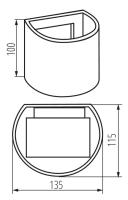

Fixture lighting direction: up and down

Length [mm]: 135 Width [mm]: 115 Height [mm]: 100

Integrated LED light source: yes