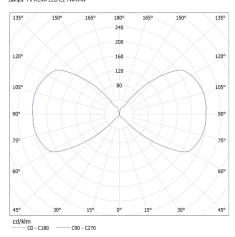

# **ADDITIONAL INFORMATION:**

• Beam-angle adjustment

KANLUX S.A. (kat 28993) REKA LED EL 7W-O-W / LDC (Polar)

Luminaire: KANLUX S.A. (kat 28993) REKA LED EL 7W-O-W Lamps: 1 x REKA LED EL 7W-O-W