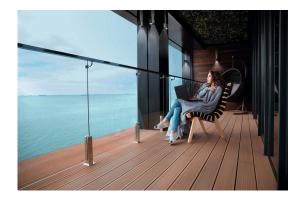

### Facade luminaire

5905339289933

TThe main advantage of the Kanlux REKA LED is an interesting visual effect, which the lamp creates when switched on, as well as the free luminous flux adjustment by means of masking flaps. The Kanlux REKA LED can be used for building-facade lighting.

### GENERAL DATA:

Colour: white

Place of assembly: wall mounted

Place of application: Indoors and outdoors

Minimum distance from the illuminated object: 0,5m

Compatible with a dimmer: no

Wykrywanie ruchu: no Replaceable light source: no

Fixture lighting direction: up and down

Length [mm]: 135 Width [mm]: 115 Height [mm]: 100

Integrated LED light source: yes