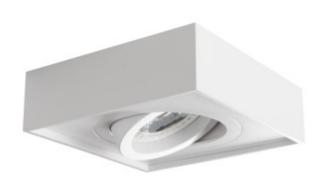

## **28780** MINI GORD DLP-50-W

Ring for spotlight fittings

5905339287809

The Mini version of the Kanlux GORD fixtures. A perfect alternative for people who want to use surface-mounted fixtures in a suspended ceiling, because the manner of installation is the same as for recessed-eyelet fixtures. An additional advantage is the angular adjustment of the MINI BORD fixtures within the range of 30°.

#### **GENERAL DATA:**

Colour: white

**Necessity of using self-shielding lamps**: yes **Place of assembly**: Recessed mount in the ceiling

Place of application: Indoors

Minimum distance from the illuminated object: 0,5m