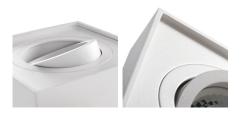

Decorative ring without a ceramic frame: yes

Replaceable light source: yes

The product is not suitable to be covered with a heat-

insulating material: yes Light source included: no

Length [mm]: 98 Width [mm]: 98 Height [mm]: 50

#### TECHNICAL DATA:

Rated voltage [V]: 12 AC; 12 DC; 220-240 AC

Maximum power [W]: max 35

Class of protection against electric shock: ||/|||

**Light source**: MR16/PAR16

Cap: Gx5,3/GU10

Ambient temperature range to which the product can be

exposed: 5÷25

The fixture is adapted to the light sources of the

following energy classes: A++,A+,A,B,C,D,E Enclosure material: aluminum alloy, steel Lighting-fixture angle regulation: in one axis Lighting-fixture angle regulation [°]: 30