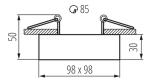

Decorative ring without a ceramic frame: yes

Replaceable light source: yes

The product is not suitable to be covered with a heat-

insulating material: yes Light source included: no

Length [mm]: 98 Width [mm]: 98 Height [mm]: 50

Assembly hole [mm]: Ø85