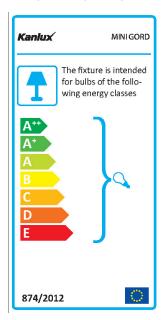

exposed: 5÷25

The fixture is adapted to the light sources of the

following energy classes: A++,A+,A,B,C,D,E Enclosure material: aluminum alloy, steel Lighting-fixture angle regulation: in one axis Lighting-fixture angle regulation [°]: 30