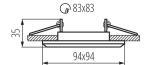

Decorative ring without a ceramic frame: yes

Replaceable light source: yes

The product is not suitable to be covered with a heat-

insulating material: yes
Light source included: no

Length [mm]: 94 Width [mm]: 94 Height [mm]: 35

Assembly hole [mm]: 80x80