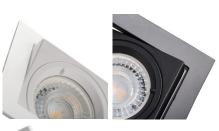

# **26756** ALREN DTL-C/M

Ring for spotlight fittings

5905339267566

The Kanlux ALREN decorative rings are offered without a frameyou decide on your own whether to add the GZ10 or GX5.3 frame to it. The holders for building in a ceiling work well as additional lighting at homes, in bars and in restaurants, in places where you want to emphasize an arrangement of a room or to display its fragment.

### **GENERAL DATA:**

Colour: chrome matte

**Necessity of using self-shielding lamps**: yes **Place of assembly**: Recessed mount in the ceiling

Place of application: Indoors

Minimum distance from the illuminated object: 0,5m

Decorative ring without a ceramic frame: yes

Replaceable light source: yes

The product is not suitable to be covered with a heat-

insulating material: yes
Light source included: no

Length [mm]: 94 Width [mm]: 94 Height [mm]: 35