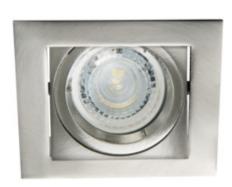

# **26756** ALREN DTL-C/M

Ring for spotlight fittings

5905339267566

The Kanlux ALREN decorative rings are offered without a frameyou decide on your own whether to add the GZ10 or GX5.3 frame to it. The holders for building in a ceiling work well as additional lighting at homes, in bars and in restaurants, in places where you want to emphasize an arrangement of a room or to display its fragment.

### **GENERAL DATA:**

Colour: chrome matte

**Necessity of using self-shielding lamps**: yes **Place of assembly**: Recessed mount in the ceiling

Place of application: Indoors

Minimum distance from the illuminated object: 0,5m

#### TECHNICAL DATA:

Rated voltage [V]: 12 AC; 12 DC; 220-240 AC

Maximum power [W]: max 35

Class of protection against electric shock: ||/|||

**Light source**: MR16/PAR16

Cap: Gx5,3/GU10

Ambient temperature range to which the product can be