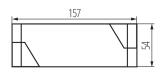

## **GENERAL DATA:**

Colour: white Place of application: Indoors Possibility of installation on a normally flammable surface: yes Length [mm]: 157 Width [mm]: 54 Height [mm]: 36