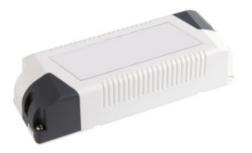

## C€ERE

Kanlux POWELED is an electronic constant-voltage power supply unit. It is used for powering LED belts such as LEDS P or LEDS B.

## **GENERAL DATA:**

Colour: white Place of application: Indoors Possibility of installation on a normally flammable surface: yes Length [mm]: 157 Width [mm]: 54 Height [mm]: 36