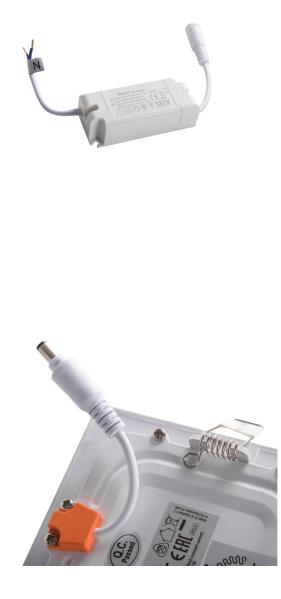

Downlight fitting

5905339289469

| C€ ERE |
|--------|
|--------|

Kanlux KATRO V2LED is a new version of KATRO N LED luminaires, popular square downlights for indoor use. They combine aesthetic design with light obtained owing to LED technology. No water or dust can get to the inside owing to the high class of tightness (IP44).

### GENERAL DATA:

Colour: white Place of assembly: Recessed mount in the ceiling Place of application: Indoors Minimum distance from the illuminated object: 0,5m Compatible with a dimmer: no Replaceable light source: no The product is not suitable to be covered with a heatinsulating material: yes Length [mm]: 120 Width [mm]: 120 Height [mm]: 20 Assembly hole [mm]: 106x106 Wire length [m]: 0.05 Integrated LED light source: yes

## TECHNICAL DATA:

Rated voltage [V]: 220-240 AC Rated frequency [Hz]: 50/60 Maximum power [W]: 6 Class of protection against electric shock: II Lampshade material: plastic Diode type: LED SMD Luminous flux [lm]: 330 Colour temperature: white Colour temperature [K]: 4000 **Colour uniformity [SDCM]**:  $\leq 6$ **Colour-rendering index Ra**: ≥80 Service life [h]: 15000 Number of on/off cycles: ≥20000 Lighting angle [°]: 110 Luminous efficiency of the lamp [lm/W]: 55 Ambient temperature range to which the product can be exposed: 5÷25 Enclosure material: aluminum alloy Reflector material: 0.75 Connection type: Free cable ends Wire diameter [mm<sup>2</sup>]: 0.75 The fixture set includes built-in LED's with the following