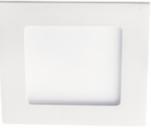

Downlight fitting

5905339289469

| C€ ERE |
|--------|
|--------|

Kanlux KATRO V2LED is a new version of KATRO N LED luminaires, popular square downlights for indoor use. They combine aesthetic design with light obtained owing to LED technology. No water or dust can get to the inside owing to the high class of tightness (IP44).

### GENERAL DATA:

Colour: white Place of assembly: Recessed mount in the ceiling Place of application: Indoors Minimum distance from the illuminated object: 0,5m Compatible with a dimmer: no Replaceable light source: no The product is not suitable to be covered with a heatinsulating material: yes Length [mm]: 120 Width [mm]: 120 Height [mm]: 20 Assembly hole [mm]: 106x106 Wire length [m]: 0.05 Integrated LED light source: yes