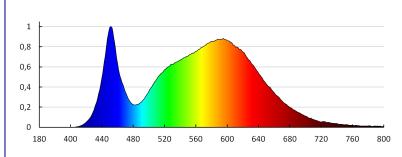

## TECHNICAL DATA:

Rated voltage [V]: 220-240 AC Rated frequency [Hz]: 50/60 Maximum power [W]: 6 Class of protection against electric shock: II Lampshade material: plastic Diode type: LED SMD Luminous flux [lm]: 330 Colour temperature: white Colour temperature [K]: 4000 **Colour uniformity [SDCM]**:  $\leq 6$ **Colour-rendering index Ra**: ≥80 Service life [h]: 15000 Number of on/off cycles: ≥20000 Lighting angle [°]: 110 Luminous efficiency of the lamp [lm/W]: 55 Ambient temperature range to which the product can be exposed: 5÷25 Enclosure material: aluminum alloy Reflector material: 0.75 Connection type: Free cable ends Wire diameter [mm<sup>2</sup>]: 0.75 The fixture set includes built-in LED's with the following