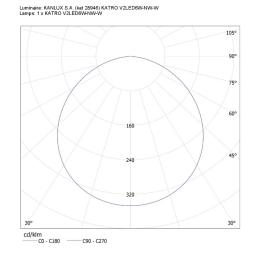

et includes built-in LED's with the following



# **Kanlux** 28946 KATRO V2LED 6W-NW-W

## Downlight fitting



energy classes: A++,A+,ALamp-heating time [s]:  $\leq 1$ Lamp-ignition time [s]:  $\leq 0,5$ IP class: 44/20

#### LOGISTIC DATA:

Unit of measurement: unit Packaging method: 40 Number of units in the secondary packaging: 1 Number of units in the packaging: 40 Net unit weight [g]: 160 Grammage [g]: 226 Length of a unit pack [cm]: 13 Width of a unit pack [cm]: 13 Height of a unit pack [cm]: 19 Weight of a cardboard box [kg]: 9.04 Width of a cardboard box [kg]: 9.04 Width of a cardboard box [cm]: 33.5 Height of a cardboard box [cm]: 28 Length of a cardboard box [cm]: 40 Volume of a cardboard box [m<sup>3</sup>]: 0.03752



KANLUX S.A. (kat 28946) KATRO V2LED6W-NW-W / LDC (Polar)