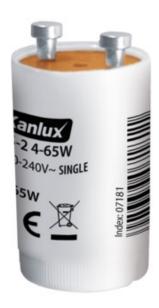

# **07181** BS-2 4-65W

BS igniters

5905339071811

#### TECHNICAL DATA:

Rated voltage [V]: 220-240 AC Maximum power [W]: 4-65

Material: plastic