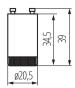

# **07181** BS-2 4-65W

BS igniters

5905339071811









### **GENERAL DATA:**

Colour: white Height [mm]: 39 Diameter [mm]: 20.5

#### TECHNICAL DATA:

Rated voltage [V]: 220-240 AC Maximum power [W]: 4-65

Material: plastic

## LOGISTIC DATA:

Unit of measurement: unit Packaging method: 100

Number of units in the secondary packaging: 100

Number of units in the packaging: 3000

Net unit weight [g]: 4 Grammage [g]: 4.75

Length of a unit pack [cm]: 2 Width of a unit pack [cm]: 2 Height of a unit pack [cm]: 4

Weight of a cardboard box [kg]: 14.25 Width of a cardboard box [cm]: 23 Height of a cardboard box [cm]: 43 Length of a cardboard box [cm]: 67 Volume of a cardboard box [m³]: 0.066263

#### **ADDITIONAL INFORMATION:**

 BS-1 4-22W – may be used in fluorescent lamp serial connection systems powered from a single 220/240V~ ballast



P