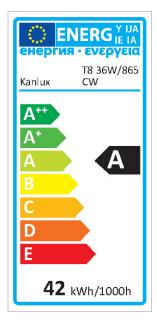

Light source EEI: A

Annual power consumption [kWh/1000h]: 42

Rated luminous flux [lm]: 3050