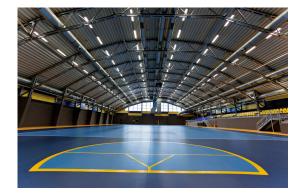

# **19925** T8 36W/865 CW

Linear fluorescent lamp

5905339199256

2)

Kanlux T8 are triband linear fluorescent lamps. Low consumption of energy and long working time (15.000H) are indisputable advantages of these lamps.