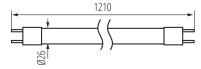

### **GENERAL DATA:**

Compatible with a dimmer: no

Length [mm]: 1210 Diameter [mm]: 26 Mercury content: yes