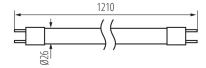

### **GENERAL DATA:**

Compatible with a dimmer: no

Length [mm]: 1210 Diameter [mm]: 26 Mercury content: yes