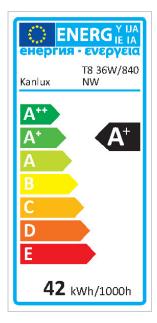

#### TECHNICAL DATA:

Rated power [W]: 36 Material: glass

Light source: T8

Colour temperature: white Colour temperature [K]: 4000 Colour-rendering index Ra: ≥80

Cap: G13

Rated lamp-service life [h]: 15000

**Light source EEI**: A+

Annual power consumption [kWh/1000h]: 42

Rated luminous flux [lm]: 3350