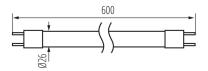

#### **GENERAL DATA:**

Compatible with a dimmer: no Length [mm]: 600 Diameter [mm]: 26 Mercury content: yes