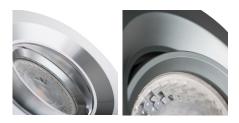

Decorative ring without a ceramic frame: yes

Replaceable light source: yes

The product is not suitable to be covered with a heat-

insulating material: yes Light source included: no

Height [mm]: 29 Diameter [mm]: 99

#### TECHNICAL DATA:

Rated voltage [V]: 12 AC; 12 DC; 220-240 AC

Maximum power [W]: max 35

Class of protection against electric shock: ||/|||

Light source: MR16/PAR16

Cap: Gx5,3/GU10

Ambient temperature range to which the product can be