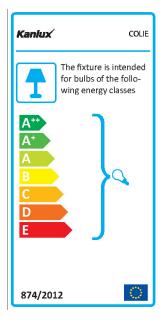

exposed: 5÷25

The fixture is adapted to the light sources of the

following energy classes: A++,A+,A,B,C,D,E

Enclosure material: aluminum alloy

**Lighting-fixture angle regulation**: in one axis **Lighting-fixture angle regulation** [°]: 15