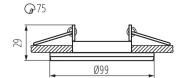

Decorative ring without a ceramic frame: yes

Replaceable light source: yes

The product is not suitable to be covered with a heat-

insulating material: yes Light source included: no

Height [mm]: 29 Diameter [mm]: 99

Assembly hole [mm]: Ø75