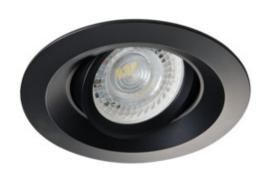

### **26743** COLIE DTO-B

Ring for spotlight fittings

5905339267436

The Kanlux COLIE decorative rings will allow making very original arrangements in each house. They are characterized by elegant and original design ensuring, at the same time, discrete distribution of light. The COLIE series is intended for building in a ceiling. They work well as additional lighting both at homes, in bars and in restaurants, in places where you want to emphasize an interesting arrangement of a room.

#### **GENERAL DATA:**

Colour: black matt

**Necessity of using self-shielding lamps**: yes **Place of assembly**: Recessed mount in the ceiling

Place of application: Indoors

Minimum distance from the illuminated object: 0,5m