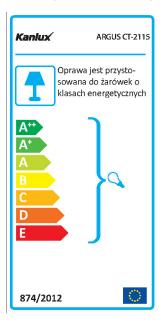

exposed: 5÷25

The fixture is adapted to the light sources of the

following energy classes: A++,A+,A,B,C,D,E

Enclosure material: steel

Connection type: Free cable ends Wire diameter [mm<sup>2</sup>]: 0.75

**Lighting-fixture angle regulation**: in one axis **Lighting-fixture angle regulation** [°]: 15