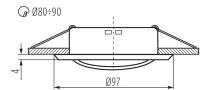

Height [mm]: 24 Diameter [mm]: 97

Assembly hole [mm]: Ø80-90

Wire length [m]: 0.12