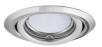

## **00333** ARGUS CT-2115-AN

Ceiling-mounted spotlight fitting

5905339003331

Kanlux ARGUS are the most popular and at the same time the simplest eye in its form. Diversity of shapes and colours will make each fan of classics find something for themselves among them. Bulbs with Gx5.3 (12V) light bulb base match the Kanlux ARGUS eyes.

#### **GENERAL DATA:**

Colour: matte copper

**Necessity of using self-shielding lamps**: yes **Place of assembly**: Recessed mount in the ceiling

Place of application: Indoors

Minimum distance from the illuminated object: 0,5m

### TECHNICAL DATA:

Rated voltage [V]: 12 AC; 12 DC Maximum power [W]: max 50

Class of protection against electric shock: III

Light source: MR16

**Cap**: Gx5,3

Ambient temperature range to which the product can be