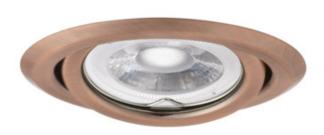

## **00333** ARGUS CT-2115-AN

Ceiling-mounted spotlight fitting

5905339003331

Kanlux ARGUS are the most popular and at the same time the simplest eye in its form. Diversity of shapes and colours will make each fan of classics find something for themselves among them. Bulbs with Gx5.3 (12V) light bulb base match the Kanlux ARGUS eyes.

#### **GENERAL DATA:**

Colour: matte copper

**Necessity of using self-shielding lamps**: yes **Place of assembly**: Recessed mount in the ceiling

Place of application: Indoors

Minimum distance from the illuminated object: 0,5m

### TECHNICAL DATA:

Rated voltage [V]: 12 AC; 12 DC Maximum power [W]: max 50

Class of protection against electric shock: III

Light source: MR16

**Cap**: Gx5,3

Ambient temperature range to which the product can be