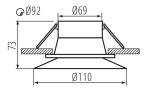

Replaceable light source: yes

The product is not suitable to be covered with a heat-

insulating material: yes
Light source included: no

Height [mm]: 73 Diameter [mm]: 110 Assembly hole [mm]: Ø92