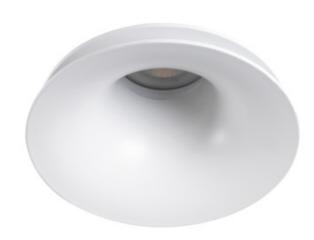

## **33161** AIAS DSO-W

Ring for spotlight fittings

5905339331618

Kanlux AJAS is an interesting model of a decorative ring. It is distinguished primarily by its unusual lighting effect. Thanks to a casing consisting of two permanently connected elements, the light also gently illuminates the ceiling. The Kanlux AJAS luminaire will constitute a unique decoration of any room, especially when the light is switched on.

#### **GENERAL DATA:**

Colour: white

Place of assembly: Recessed mount in the ceiling

Place of application: Indoors

Minimum distance from the illuminated object: 0,5m

**Decorative ring without a ceramic frame**: yes