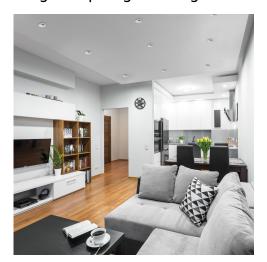

## **33161** AIAS DSO-W

Ring for spotlight fittings

5905339331618

Kanlux AJAS is an interesting model of a decorative ring. It is distinguished primarily by its unusual lighting effect. Thanks to a casing consisting of two permanently connected elements, the light also gently illuminates the ceiling. The Kanlux AJAS luminaire will constitute a unique decoration of any room, especially when the light is switched on.